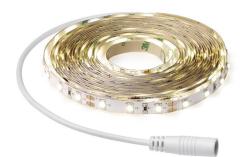

## LED TAPELIGHT

Ultra-thin tapelight for indoor and outdoor use, suitable for surface and cove linear lighting.

Available either enclosed with silicon seal or open complete with adhesive back, we suggest all LED tapelight be mounted on aluminium extrusion, which is available with clear, frosted or opal diffuser options.

Requires a constant voltage LED driver.

This LED tapelight can also be dimmed using a LED dimmable driver.

Enclosed - IP67

Eco Range – 5m | 24v | 9.6watts per meter | 750 lumen per meter | 4000K Eco Range – 5m | 24v | 9.6watts per meter | 700 lumen per meter | 3000K

Pro Range – 5m | 24v | 14.4watts per meter | 1000 lumen per meter | 4000K Pro Range – 5m | 24v | 14.4watts per meter | 880 lumen per meter | 3000K

Colours and colour-changing options available.