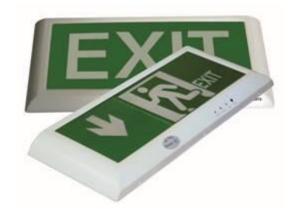

## EXIT LED II

Exit sign range of luminaires that is ideally suited as standalone self-contained surface mounted fittings in new or existing buildings. .

The LED arrangement provides a uniform illumination of the signs/legends with a high level of emergency illumination at floor level or at the threshold of an exit door.

Two hours of emergency lighting are provided with the Ni-cad batteries.

| 2 hour Emergency duration                          |
|----------------------------------------------------|
| Slimline                                           |
| SABS Approved                                      |
| Long life LED's                                    |
| Energy Saving                                      |
| Extra-large legend equals greater viewing distance |
|                                                    |

| Mains Voltage               | 230 Vac 50Hz                 |
|-----------------------------|------------------------------|
| Lamp type                   | 2w LED                       |
| Charge current              | I 50mA                       |
| Discharge current           | 300mA                        |
| Emergency lighting duration | 2 hours                      |
| Battery type                | 5 x 2 Ahr Ni-Cad             |
| Legend Height               | I 50mm (H)                   |
| Dimensions                  | 375mm (L) 25mm (H) 147mm (W) |
| Maximum ambient temperature | + 70°C                       |