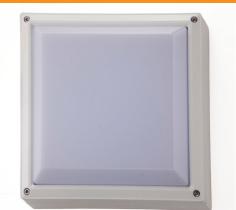

## SPARTA LED

Die-Cast aluminium square bulkhead with flat opal, UV stabilized nondiscolouring high-impact acrylic diffuser. A silicone sponge gasket is fitted into a special groove in the diffuser to prevent damage and to achieve the certified ingress protection rating of IP65. The trim ring casting is secured onto the base casting by stainless steel M5 Allen head screws, located outside the lamp compartment.

Interchangeable LED chips for easy maintenance.

Lamp format Lamp colour Lumen Output Dimensions Fitting colour 24w LED Neutral White (4000K) | Warm White (3000K) 24w – 2000lumen 260mm (W) I 20mm (H) 80mm Black | White