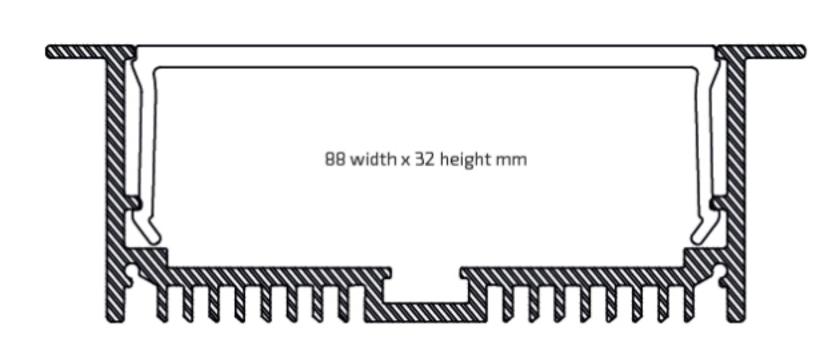

## Recessed Linear Profile | Wide

| PRODUCT CODE     | DESCRIPTION                                   | LUMEN | WATT | <u>CRI</u> |
|------------------|-----------------------------------------------|-------|------|------------|
| LR8832/1200/43W  | LED Linear Rec. Alum. Profile 1.2m 43w 4000K  | 4800  | 43   | 80         |
| LR8832/1500/52W  | LED Linear Rec. Alum. Profile 1.5m 52w 4000K  | 6000  | 52   | 80         |
| LR8832/1800/65W  | LED Linear Rec. Alum. Profile 1.8m 65w 4000K  | 7200  | 65   | 80         |
| LR8832/1200/92W  | LED Linear Rec. Alum. Profile 1.2m 96w 4000K  | 12200 | 96   | 80         |
| LR8832/1500/114W | LED Linear Rec. Alum. Profile 1.5m 114w 4000K | 15600 | 114  | 80         |
| LR8832/1800/138W | LED Linear Rec. Alum. Profile 1.8m 138w 4000K | 18400 | 144  | 80         |