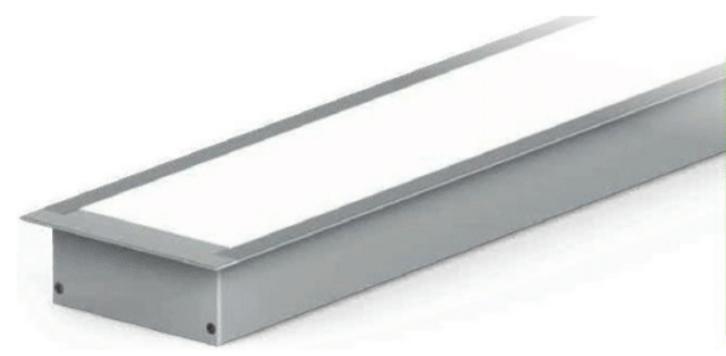

## Recessed Linear Profile | Wide

| PRODUCT CODE     | DESCRIPTION                                   | LUMEN | WATT | <u>CRI</u> |
|------------------|-----------------------------------------------|-------|------|------------|
| LR8832/1200/43W  | LED Linear Rec. Alum. Profile 1.2m 43w 4000K  | 4800  | 43   | 80         |
| LR8832/1500/52W  | LED Linear Rec. Alum. Profile 1.5m 52w 4000K  | 6000  | 52   | 80         |
| LR8832/1800/65W  | LED Linear Rec. Alum. Profile 1.8m 65w 4000K  | 7200  | 65   | 80         |
| LR8832/1200/92W  | LED Linear Rec. Alum. Profile 1.2m 96w 4000K  | 12200 | 96   | 80         |
| LR8832/1500/114W | LED Linear Rec. Alum. Profile 1.5m 114w 4000K | 15600 | 114  | 80         |
| LR8832/1800/138W | LED Linear Rec. Alum. Profile 1.8m 138w 4000K | 18400 | 144  | 80         |